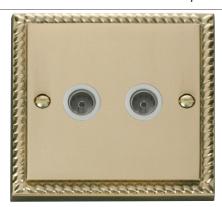

## **Technical Specification**

CLICK® ScolmoreGROUP

Product Code: GCBR066WH Description: Twin Non-Isolated Coaxial Outlet

Representative Image

## **General Information**

Dimensions 88mm (W) x 88mm (H) x 8mm (D)
Dimensions With Gasket 91mm (W) x 91mm (H) x 9mm (D)

Plate Design & Finish Georgian Rope Edge Polished Cast Brass

Insert & Gasket Colour White

Materials Front Plate: Cast Brass

Insert: Urea

Earth Plate: Mild Steel Terminals: Brass Gasket: Nylon

Plate Fixing Centres 60.3mm

Isolated Non-isolated (Direct connection to aerial where 2 way signal is required)

Shielded No Ingress Protection IP20

Back Box Depth 16mm Minimum
Operational Temperature -5°C to +40°C

Warranty 10 Years